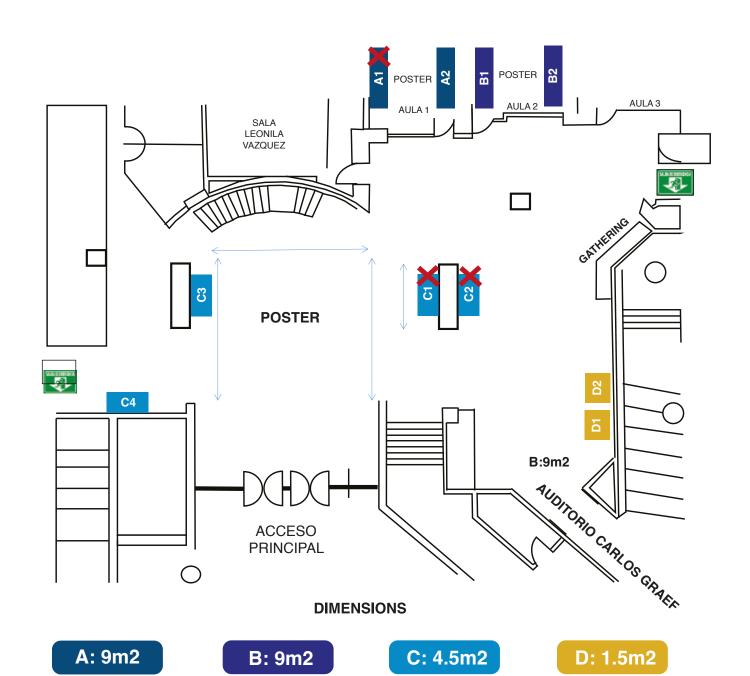

-|---------|------------|
| Exhibitor contact name: |             |         |            |
| Mailing address:        |             | City: _ |            |
| State:                  | _ Zip Code: |         | _ Country: |
| e-mail:                 |             | Tel:    |            |

## **SPACE SELECTION:**

| Sponsor typer : Diamond Gold   | Silver          |  |  |  |
|--------------------------------|-----------------|--|--|--|
| Other sponsorship options:     |                 |  |  |  |
| ☐ Present for each participant | ☐ Logo on badge |  |  |  |
| ☐ Conference dinner            | ☐ Badge cord    |  |  |  |
| ☐ Conference bag               | ☐ Reception     |  |  |  |
| ☐ Welcome recention            | □ Lunch         |  |  |  |

☐ Poster price

## **EXHIBITS AREA**

☐ Shuttle-bus